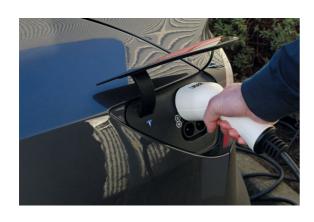

## EV Charging Cable - Type 2 Female to UK 3 Pin Plug 13A

A portable mains charger for use on any BEV (Battery Electric Vehicle) and PHEV (Plug-in Hybrid Electric Vehicle) that uses a Type 2 connector. Suitable for home use, it features a 5 metre long cable with a standard domestic (UK) 3-pin plug with a maximum power output 3.0kW. Supplied in a zip-up carry-case so that it can be kept safely and tidily in the vehicle when not in use.

## **Additional Information**

- 5m long BEV/PHEV charging cable with controller, featuring a Type 2 vehicle plug (female) to 3 pin standard UK mains plug, for domestic charging, supplied with carry bag.
- Single phase voltage up to 220/230V AC, for charging at up to 3.0kW.
- Tested to 2,500V DC. Operating temperature: -30C to +50C. Connectors made from durable polycarbonate with copper alloy contacts.
- Applications include: Audi, BMW, Hyundai, Jaguar, Kia, Lucid Air, Mercedes, MINI, Nissan Leaf (2018), Porsche, Range Rover P400e, Renault, Smart, Tesla, Toyota, Volkswagen, Volvo.
- IP55 rated, IEC, UL, TUV, CE & UKCA compliant. Charger with a Type 1 plug to 3 pin standard UK mains plug also available, please see Part No. 8629.