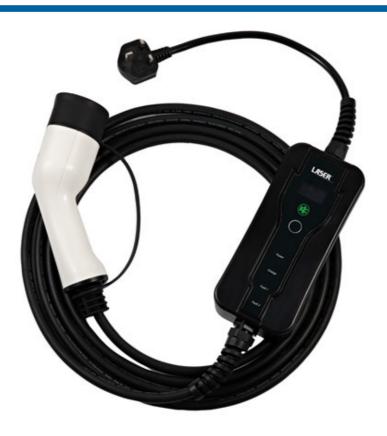

## EV Charging Cable - Type 2 Female to UK 3 Pin Plug 13A

A portable mains charger for use on any BEV (Battery Electric Vehicle) and PHEV (Plug-in Hybrid Electric Vehicle) that uses a Type 2 connector. Suitable for home use, it features a 5 metre long cable with a standard domestic (UK) 3-pin plug with a maximum power output 3.0kW. Supplied in a zip-up carry-case so that it can be kept safely and tidily in the vehicle when not in use.

## **Additional Information**

- 5m long BEV/PHEV charging cable with controller, featuring a Type 2 vehicle plug (female) to 3 pin standard UK mains plug, for domestic charging, supplied with carry bag.
- Single phase voltage up to 220/230V AC, for charging at up to 3.0kW.
- Tested to 2,500V DC. Operating temperature: -30C to +50C. Connectors made from durable polycarbonate with copper alloy contacts.
- Applications include: Audi, BMW, Hyundai, Jaguar, Kia, Lucid Air, Mercedes, MINI, Nissan Leaf (2018), Porsche, Range Rover P400e, Renault, Smart, Tesla, Toyota, Volkswagen, Volvo.
- IP55 rated, IEC, UL, TUV, CE & UKCA compliant. Charger with a Type 1 plug to 3 pin standard UK mains plug also available, please see Part No. 8629.

## **Type 2 Female to UK Plug** (with Controller)